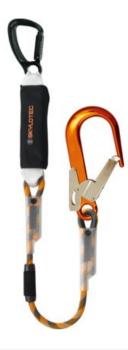

## Lanyard BFD SK12 (I) Skylotec

## **Product information**

Energy absorbing anchor line with a single large hook. Can be hand washed up to 40°C.

Material: Polyamide, Aluminium

Marking: According to standard, CE-marked, Production symbol, product id, art no, serial no, production year, standards, max. load.

Temperature range: -35°C up to +45°C.

Standard: EN 354, EN 355

| Part code    | Diameter<br>mm | Max. number of persons | Length<br>m | Rated load<br>kg | Weight<br>kg | Delivery time |
|--------------|----------------|------------------------|-------------|------------------|--------------|---------------|
| 821100200770 | 12             | 1                      | 2           | 100              | 1.07         | 10            |