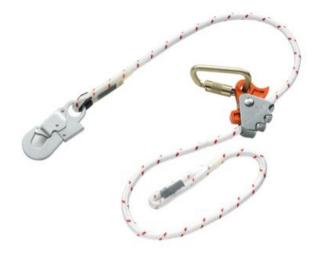

## **Position Rope Ergo Grip SK12 L-0031**

## **Product information**

Holding ropes are for getting into the right working position. The core-sheathed ropes used by SKYLOTEC can withstand extreme edge loads, are resistant to abrasion, remain soft in damp conditions and feature a long service life. It is an extremely simple matter to adjust the ERGOGRIP range with self-locking karabiners with one hand. Suspension element: Coated core rope.