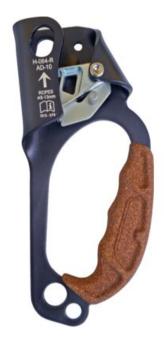

## **Product information**

An ascender that attaches at the chest. Moves with the user and provides good protection in the event of a fall. The designed for use with 8-13 mm ropes. The hole for the carabiner has a diameter of 15 mm. Handles are sold separately.

Material: Aluminium

Marking: According to standard, CE-marked, Supplier symbol, art no, standards, max. load.

Standard: EN 567, EN 12841

| Part code    | Size             | Design | Weight<br>kg | Delivery time |
|--------------|------------------|--------|--------------|---------------|
| 823500000291 | 203 x 90 x 28 mm | Left   | 0.22         | 10            |
| 823500000292 | 203 x 90 x 28 mm | Right  | 0.22         | 10            |