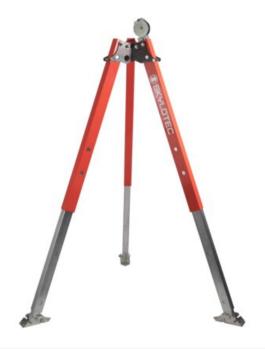

## **Product information**

The JACKPOD TRI covers the areas of the vertical entry with a variable height adjustment from 1.22 to 2,26 metres. When using a winch, for example the JACKPOD WINCH 1, the person is already positioned and working in deeper environments is no longer a risk.

Material: Aluminium, Steel (Electrogalvanized).

Marking: According to standard Standard: EN 795, CEN/TS/16415

| Part code    | Height<br>m<br>m | Min height<br>mm | Min hole diameter<br>mm | Max hole diameter<br>mm | Weight<br>kg | Delivery time |
|--------------|------------------|------------------|-------------------------|-------------------------|--------------|---------------|
| 825200230050 | 2.26             | 1,220            | 1,040                   | 1,800                   | 16.7         | 10            |