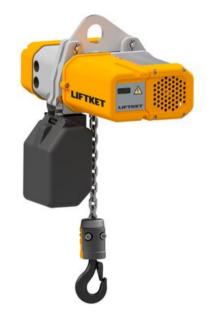

# **Electric Chain Hoist LIFTKET STAR VFD**

### Product information

1st electronically controlled chain hoist Liftket STAR VFD is developed for almost every lifting application and is convincing all along the line.

#### Features:

- load-dependent, infinitely variable speed control from 2 to 24 m/min
- one hoist for a worldwide use (380 480V / 50 and 60 Hz)
- the hoists can be operated with up to 200 % of the nominal speed by moving without load
- first chain hoist with integrated display for displaying the following values:
  - Remaining useful life
  - operating hours
  - full load hours
- number of brake clearances
- inverter temperature
- decreases the maintenance effort and costs
- with hoisting limit switches
- with overheating protection for lifting motor and VFD
- UL solutions available
- protection class IP55, insulation class F
- all mechanical accessories and components are fully compatible (e.g. Chain bags, trolleys, special chains, variations, etc.)