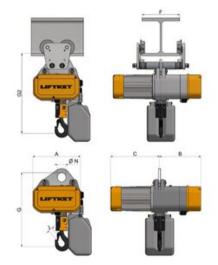

displaying the following values:
  - Remaining useful life
  - operating hours
  - full load hours
- number of brake clearances
- inverter temperature
- decreases the maintenance effort and costs
- with hoisting limit switches
- with overheating protection for lifting motor and VFD
- UL solutions available
- protection class IP55, insulation class F
- all mechanical accessories and components are fully compatible (e.g. Chain bags, trolleys, special chains, variations, etc.)

Trolleys/Boogies: Manual or electric trolleys in various designs for each steel section girder.

#### Marking: CE-marked

**Note:** Standard version delivered with lifting eye (connection between crane and trolley). Alternatively, comes with suspension hook. Standard stock hoist with 6 m lifting height.

## Blueprint