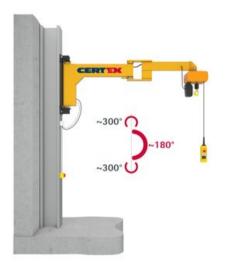

#### Wall mounted slewing jib crane for indoor use.

The Vetter BOY jib handling crane with foldable jib arm is designed for safe and quick handling of small tools, parts etc. up to 250 kg. The articulating jib arm enables you to easily and precisely reach every corner of the workplace – the crane virtually slews around the corner.

#### Advantages:

- Foldable jib arm
- Large effective lifting height
- Compact design
- Easy slewing
- Can be mounted on a machine

Contact our crane department for more information.

Marking: According to standard, CE-marked Standard: EN 13001