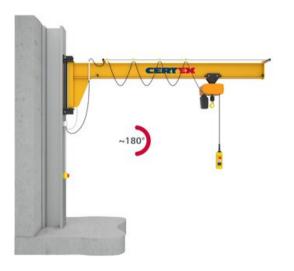

## Product information

Wall mounted slewing jib crane for indoor/outdoor use.

The Vetter ASSISTENT slewing jib crane is a versatile workplace crane with a capacity of up to 2.000 kg. The compact design means that the crane is perfectly suitable for small and narrow workspaces. **Jib design:** Low-profile.

#### Advantages:

- High effective hook height
- Machine feeding with exact positioning
- Compact design
- Optional electrical slewing gear
- Outdoor use is possible

Contact our crane department for more information.