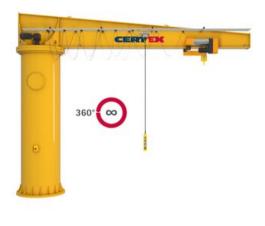

## **Column Mounted Jib Crane BOSS B**

## Product information

Heavy column mounted slewing jib crane for indoor/outdoor use.

The Vetter BOSS slewing jib crane is designed to perform extraordinary jobs. The infinite slewing range means that the crane can be used under the most difficult and tough conditions. It has a capacity up to 63.000 kg and can be used in warehouses, power plants, steel works etc. and on large-volume excavators and dredgers.

## Advantages:

- Infinite slewing by 360°
- Large capacity and outreach
- Optional electrical slewing gear
- Outdoor use is possible
- Suitable for explosion protection according to ATEX (option)

Contact our crane department for more information.