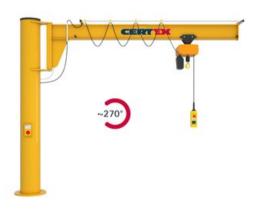

## **Product information**

Column mounted slewing jib crane for indoor/outdoor use.

The Vetter ASSISTENT slewing jib crane is a versatile workplace crane with a capacity of up to 2.000 kg. The compact design means that the crane is perfectly suitable for small and narrow workspaces.

Jib design: Low-profile.

Advantages:

- High effective hook height
- Machine feeding with exact positioning
- Compact design
- Optional electrical slewing gear
- Outdoor use is possible

Contact our crane department for more information.