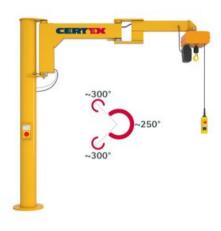

## Standard ranges:

Capacity: 63 - 250 kg
Outreach: 2000 - 4000 mm
Slewing range: 180° (300°/300°)