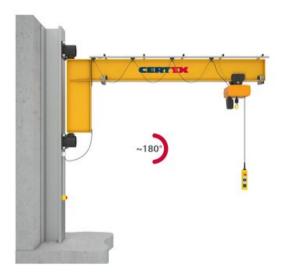

## Wall Mounted Jib Crane GESELLE GN

## Product information

Wall mounted slewing jib crane for indoor/outdoor use.

The Vetter GESELLE slewing jib crane is perfect for workplaces where the floor must be free from obstacles and it can be used for feeding machines, repair works etc. The compact design makes the crane suitable for small and narrow areas. It has a capacity up to 10.000 kg. **Jib design:** Low-profile.

Advantages:

- Compact design
- Large effective lifting height
- Electrical slewing gear for comfortable/smooth slewing
- Outdoor use is possible
- Broad range of fastening options
- Suitable for explosion protection according to ATEX (option)