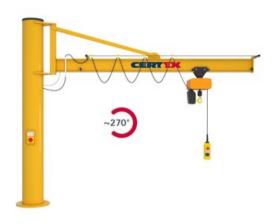

## **Product information**

Column mounted slewing jib crane for indoor/outdoor use.

The Vetter PRAKTIKUS slewing jib crane is a cost-effective basic crane with a capacity up to 2.000 kg. The overbraced design and lightweight jib arm enable especially easy slewing of the crane.

Jib design: Overbraced.

## Advantages:

- Cost-effective
- Easy slewing
- Outdoor use possible
- Broad range of fastening options

Contact our crane department for more information.

Marking: According to standard, CE-marked

Standard: EN 13001