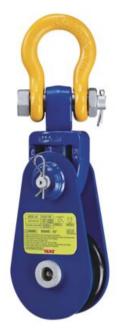

## Snatch Block 8-501

## **Product information**

YOKE snatchblocks are available from 2 tons to 8 tons, for wire rope sizes 8 mm to 19 mm. Supplied with bronze bushings and 4.5"-14" with pressure lube fittings.

- Fatigue rated.
- Permanent batch codes link to test certificates for easy traceability.
- Meets or exceeds all requirements of ASME B30.26 and have ABS type approval.

Material: Highest quality tensile steel. Marking: Part number, wire rope size and working load limit. Finish: Yellow and blue painted.

Safety factor: 4:1

| Part Code    | Rope Ø range<br>mm | WLL<br>ton | Bearing type | Sheave dia<br>inch | Replacement sheave | A<br>mm | B<br>mm | E<br>mm | F<br>mm | K<br>mm | L<br>mm | G<br>mm | R<br>mm | Weight<br>kg | Delivery time |
|--------------|--------------------|------------|--------------|--------------------|--------------------|---------|---------|---------|---------|---------|---------|---------|---------|--------------|---------------|
| 424100200170 | 8-10               | 2          | BB           | 3                  | 8-500-02           | 35.5    | 30      | -       | -       | -       | 227.6   | 75      | -       | 2            | 10            |
| 424100400170 | 10-13              | 4          | BB           | 4,5                | 8-500-04           | 64      | 50      | 79      | -       | -       | 355.1   | 107.5   | -       | 6            | 10            |
| 424100800170 | 16-19              | 8          | BB           | 6                  | 8-500-08           | 87.5    | 76      | 105     | 32      | 319.3   | 482.8   | 152     | 450.8   | 13           | 10            |
| 424100800175 | 16-19              | 8          | BB           | 8                  | 8-500-0808         | 87.5    | 76      | -       | -       | -       | -       | 220     | -       | 20           | 10            |