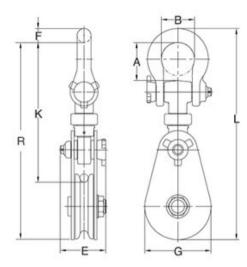

Material: Highest quality tensile steel. Marking: Part number, wire rope size and working load limit. Finish: Yellow and blue painted.

Safety factor: 4:1

| Part Code    | Rope Ø range<br>mm | WLL<br>ton | Bearing type | Sheave dia<br>inch | Replacement sheave | A<br>mm | B<br>mm | E<br>mm | F<br>mm | K<br>mm | L<br>mm | G<br>mm | R<br>mm | Weight<br>kg | Delivery time |
|--------------|--------------------|------------|--------------|--------------------|--------------------|---------|---------|---------|---------|---------|---------|---------|---------|--------------|---------------|
| 424100200170 | 8-10               | 2          | BB           | 3                  | 8-500-02           | 35.5    | 30      | -       | -       | -       | 227.6   | 75      | -       | 2            | 10            |
| 424100400170 | 10-13              | 4          | BB           | 4,5                | 8-500-04           | 64      | 50      | 79      | -       | -       | 355.1   | 107.5   | -       | 6            | 10            |
| 424100800170 | 16-19              | 8          | BB           | 6                  | 8-500-08           | 87.5    | 76      | 105     | 32      | 319.3   | 482.8   | 152     | 450.8   | 13           | 10            |
| 424100800175 | 16-19              | 8          | BB           | 8                  | 8-500-0808         | 87.5    | 76      | -       | -       | -       | -       | 220     | -       | 20           | 10            |

## Blueprint