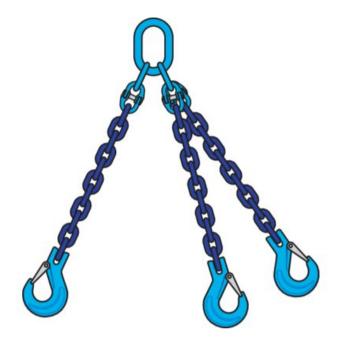

## **Chain Sling CSX-375 Grade 10**

## **Product information**

**Design:** Master link in one end and load hook - clevis in each leg. Other combinations ons demand.

Dimension: Ø 6-32 mm. (Other dimensions ond demand).

Material: Alloy steel grade 10.