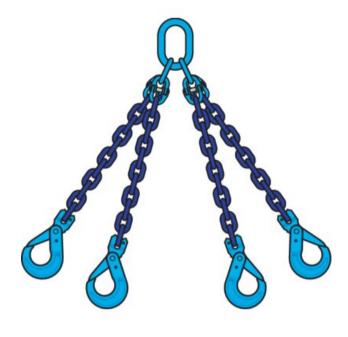

## **Chain Sling CSX-476 Grade 10**

## **Product information**

Design: Master link in one end and safety hook - clevis in each leg. Other combinations on demand.

Dimension: Ø 6-32 mm. (Other dimensions on demand).

Material: Alloy steel grade 10.

Marking: According to standard, CE-marked

Standard: EN 818-4

Note: Hooks with eye and link will be used for chain diameter 19-32 mm.

Warning: Not to be heat-treated.

Safety factor: 4:1 Grade: 10

| Part code       | Code       | Chain diameter<br>mm | WLL<br>ton |
|-----------------|------------|----------------------|------------|
| 11.91CSX4P06.10 | CSX-476-06 | 6                    | 3          |
| 11.91CSX4P07.10 | CSX-476-07 | 7                    | 4          |
| 11.91CSX4P08.10 | CSX-476-08 | 8                    | 5.3        |
| 11.91CSX4P10.10 | CSX-476-10 | 10                   | 8.4        |
| 11.91CSX4P13.10 | CSX-476-13 | 13                   | 14         |
| 11.91CSX4P16.10 | CSX-476-16 | 16                   | 21.2       |
| 11.91CSX4P19.10 | CSX-476-19 | 19                   | 30         |
| 11.91CSX4P22.10 | CSX-476-22 | 22                   | 40         |