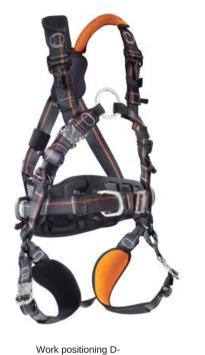

## Harness IGNITE PROTON WIND WS-ST Skylotec

## Product information

This professional and completely equipped body harness for fall arresting, work positioning and climbing protection with a synthetic sliding plate was developed specially for the wind energy industry. It can be used in many other areas as well when top performance in safety and functionality are required. IGNITE PROTON scores with thermo-shaped hip padding that evenly distributes weight and is protected from wear and tear on the outside with a synthetic plate. The well-designed construction allows the fall-arrest attachment point to be perfectly positioned for the user. It also offers practical belt strap coilers to eliminate bulky excess length. Shoulder and leg padding can be laundered or replaced. Pre-formed gear loops and tool evelets for different kinds of use make the harness a complete system.

- Can be used with all carabiner openings of 10.5 mm and up
- Thermo-shaped waist padding
- Replaceable shoulder and leg padding

Material: Polyester, Aluminium, Steel

Marking: According to standard, CE-marked, Supplier symbol, product id, size/length, production date, reference no, serial no. Temperature range: -35°C up to +45°C. Standard: EN 358, EN 361