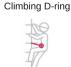

## Chest anchoring





## Suspension D-ring





ring

## Harness IGNITE PROTON WIND WS-ST Skylotec

## Product information

This professional and completely equipped body harness for fall arresting, work positioning and climbing protection with a synthetic sliding plate was developed specially for the wind energy industry. It can be used in many other areas as well when top performance in safety and functionality are required. IGNITE PROTON scores with thermo-shaped hip padding that evenly distributes weight and is protected from wear and tear on the outside with a synthetic plate. The well-designed construction allows the fall-arrest attachment point to be perfectly positioned for the user. It also offers practical belt strap coilers to eliminate bulky excess length. Shoulder and leg padding can be laundered or replaced. Pre-formed g