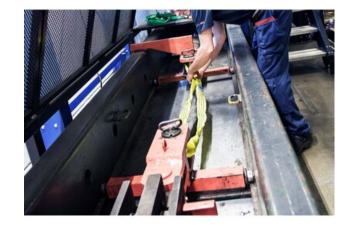

## **Product information**

At CERTEX, we perform lots of test draws, ranging from validation of lifting equipment to tests and quality checks of suppliers' products. In addition to this, we can also help you as a customer with validation of your own lifting equipment.

Our workshop in Täby is equipped with a pulling bench with a capacity of up to 60 tons. It is calibrated by Rise and meets the requirements of SS-EN ISO 7500-1.

Examples of load tests:

- Steel wire rope and chains
- Round slings and webbing slings
- Roping, mooring rope and hawser
- Lifting beams and lifting devices
- Welded of forged constructions