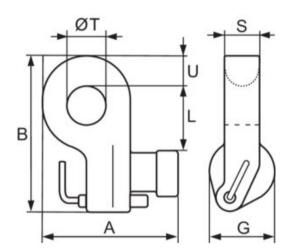

Material: Alloy steel.
Marking: CE-marked

Temperature range: -40°C up to +100°C

Finish: Painted.

Warning: Not for toplift (in the hole facing upwards).

Safety factor: 4:1

Grade: 8

| Part code | Code | WLL<br>ton | A mm | B mm | G<br>mm | L<br>mm | S<br>mm | T<br>mm | U<br>mm | Weight<br>kg | Delivery time |
|-----------|------|------------|------|------|---------|---------|---------|---------|---------|--------------|---------------|
| 4298CLB40 | CLB  | 32         | 152  | 181  | 75      | 73      | 40      | 45      | 37      | 18           | 10            |

## Blueprint