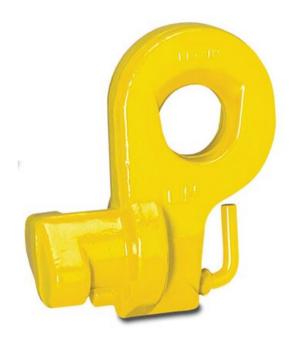

## **Product information**

Container lifting lug set for lifting standard containers. They are to be mounted horizontally to the side of the container at either the top or the bottom fixing holes.

A set contains 4 lifting lugs (2 left-, and 2 right - turned lugs) and are to be used together with a lifting beam.

## Features:

- Provided with spring-loaded bolt which prevent the lug to unhook when the slings are unloaded.
- Lugs marked with max. load and angle of working
- Lugs marked with "R" for right hand lugs and "L" for left hand lugs.