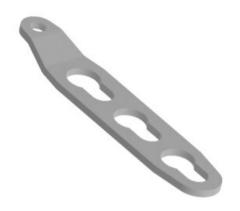

## **Lift Fitting LB-3**

## **Product information**

With keyhole for lifting all types of containers with lifting shanks. Connected to the chain sling with a connecting link for 13 mm chain, (connecting link for 10 mm chain can be used on smaller loads).