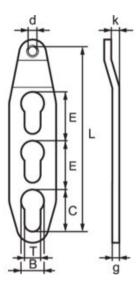

Proof: 2 x WLL

Material: Sheet metal from high-tensile construction steel.

Marking: LB-3.

Finish: Electro galvanized.

| Part code    | Code | WLL<br>ton | EWL<br>mm | Model    | B mm | C mm | d<br>mm | E<br>mm | g<br>mm | k<br>mm | L<br>mm | Weight<br>kg | Delivery time |
|--------------|------|------------|-----------|----------|------|------|---------|---------|---------|---------|---------|--------------|---------------|
| 401500420120 | LB-3 | 4.2        | 510       | Straight | 65   | 110  | 25      | 140     | 15      | 23      | 515     | 4.4          | 10            |