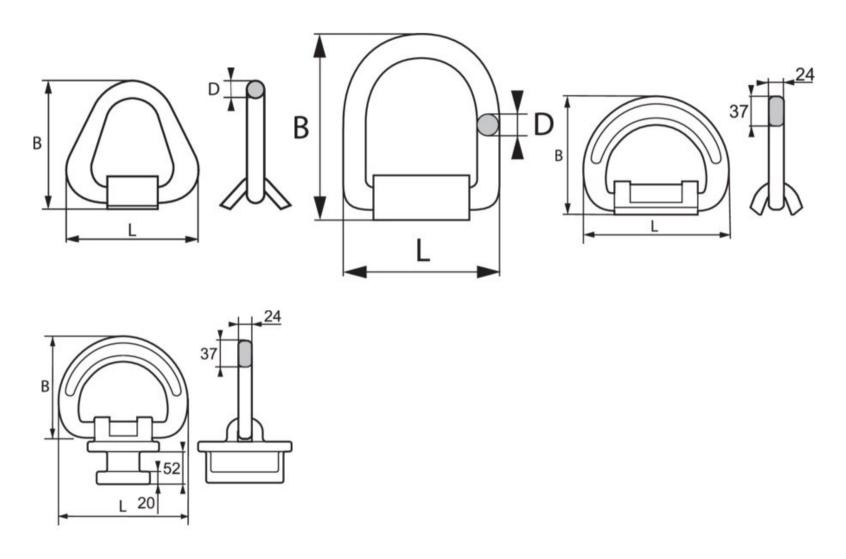

General: Weldable D-rings for lashing.

Material: Alloy steel. Not to be heat-treated.

Finish: Self-coloured.

| Part code    | Code     | MBL<br>ton | Design           | Material          | Finish        | Weight<br>kg | Delivery time |
|--------------|----------|------------|------------------|-------------------|---------------|--------------|---------------|
| 7061FA571    | FA.57.1  | 4          | Single           | Forged/Steelplate | Self-coloured | 0.5          | 10            |
| 7061FA501    | FA.50.1  | 20         | Single           | Forged/steelplate | Self-coloured | 1.8          | 10            |
| 7061FA011C36 | FA.01.1C | 36         | Single           | Forged            | Self-coloured | 3            | 10            |
| 7061FA231    | FA.23.1  | 36         | Single, turnfoot | Forged            | Galvanized    | 6            | 10            |