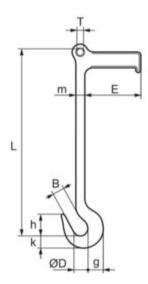

Material: Sheet metal of extra high-tensile construction steel.

Marking: CE-marked, WLL

Finish: Painted.

Safety factor: 4:1.

| Part code   | Code      | WLL<br>ton | EWL<br>mm | B mm | D<br>mm | E<br>mm | g<br>mm | h<br>mm | k<br>mm | L<br>mm | m<br>mm | T<br>mm | Weight<br>kg | Delivery time |
|-------------|-----------|------------|-----------|------|---------|---------|---------|---------|---------|---------|---------|---------|--------------|---------------|
| 42050020007 | 0 MATT-02 | 2          | 600       | 40   | 50      | 180     | 50      | 70      | 39      | 600     | 30      | 22      | 5.6          | 10            |

## Blueprint