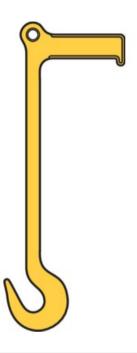

## **Product information**

For lifting and moving continuous tracks for excavators and pile drivers.

**Design:** Cut from a 20 mm plate makes a thin and light hook that is easy to thread between the track segments. Integrated handle and hole for 10 mm connecting link.