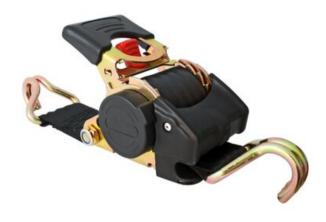

## **Product information**

Rollo is a lashing for securing lighter and midrange-weighted cargo. Rollo is easy to use and the functionality is like a retractable seat belt. The lashing is rolled out to desired length and then tightened like an ordinary lashing. After usage the band retracts automatically. The lashing only consists of one part which benefits ease of use and simplicity.

Marking: According to standard

Standard: EN 12195-2

| Part code      | LC<br>daN | 2xLC<br>(daN) | Length<br>m | Width<br>mm | Design | Fitting          | Colour | Delivery time |
|----------------|-----------|---------------|-------------|-------------|--------|------------------|--------|---------------|
| 14.02131610018 | 600       | 1,200         | 3.2         | 50          | 2-part | Wire hook double | Black  | 10            |