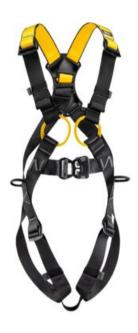

### **Product information**

The NEWTON fall arrest harness is comfortable for work and easy to use.

- anatomical design is close-fitting, while giving optimal freedom of movement.
- allows installation of a LIFT spreader for descending in an upright position.

#### Features:

- color-coded straps (yellow/black) provide rapid identification of the upper and lower parts of the harness before donning.
- sternal FAST automatic buckle allows the harness to be opened and closed simply and quickly.
- shoulder straps and leg loops equipped with self-locking DOUBLEBACK buckles for quick and easy adjustment.

#### Attachment points:

- Sternal attachment point: fall arrest system attachment
- Dorsal attachment point: fall arrest system attachment

Material: Nylon, polyester, aluminum, steel.

Marking: According to standard, CE-marked, UKCA-marked