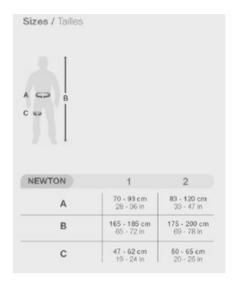

Temperature range: -40°C up to 80°C

Standard: EN 361

| Part Code    | Waist size<br>cm | Size | Leg size<br>cm | Stature<br>cm | Weight<br>kg | Delivery time |
|--------------|------------------|------|----------------|---------------|--------------|---------------|
| 820100041490 | 70-93            | M    | 47-62          | 165-185       | 0.9          | 10            |
| 820100051490 | 83-120           | L    | 50-65          | 175-200       | 0.93         | 10            |