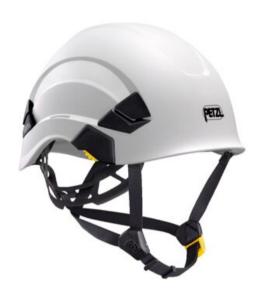

## **Safety Helmet VERTEX Petzl**

## **Product information**

The VERTEX helmet is very comfortable for work at height and on the ground thanks to the adjustable-strength DUAL chinstrap.

Six-point textile suspension and CENTERFIT and FLIP&FIT systems is a guarantee that the helmet fits securely on the head. Comes with interchangeable standard comfort foam. The unventilated outer shell protects against electrical hazards, molten metal splash and flames.

Modular accesories (not included): eye shield, Petzl headlamp, helmet protector, nape protector, nametag holder, hearing protection

Material: ABS (acrylonitrile butadiene styrene), nylon, polycarbonate, high-strength polyester, polyethylene

Marking: According to standard, CE-marked

**Standard:** EN 397, EN 12492

Note: Meets all requirements of the EN 12492 standard, except the ventilation requirement.

| Part Code    | Size    | Colour | Weight<br>kg | Delivery time |
|--------------|---------|--------|--------------|---------------|
| 820500010220 | 53 - 63 | White  | 0.49         | 10            |
| 820500060220 | 53 - 63 | Yellow | 0.49         | 10            |
| 820500020220 | 53 - 63 | Red    | 0.49         | 10            |
| 820500030220 | 53 - 63 | Black  | 0.49         | 10            |
| 820500090220 | 53 - 63 | Orange | 0.49         | 10            |