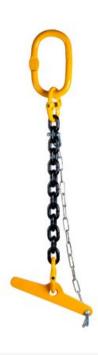

## **Drum Lifter with Chain**

## **Product information**

**General:** Designed to lift cable drums vertically through centre hole. For coil drums according to SS 84 28 01 standard, though can be used with other drums.

Design: Chain with lift fittings, swivel, master link and operating chain.

Marking: WLL and CE marking.

Finish: Painted.

| Part code       | Code | WLL<br>ton | Lifting height<br>m | Hole diameter<br>mm | L<br>mm | Weight<br>kg | Delivery time |
|-----------------|------|------------|---------------------|---------------------|---------|--------------|---------------|
| 505100120750020 | 7601 | 1.2        | 0.67                | 75                  | 670     | 2.3          | 10            |
| 505100251060020 | 7602 | 2.5        | 0.86                | 106                 | 860     | 5.3          | 10            |
| 505100401320020 | 7603 | 4          | 0.98                | 132                 | 980     | 9.6          | 10            |