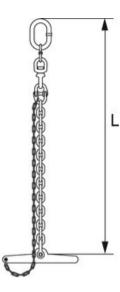

Marking: WLL and CE marking.

Finish: Painted.

| Part code       | Code | WLL<br>ton | Lifting height<br>m | Hole diameter<br>mm | L<br>mm | Weight<br>kg | Delivery time |
|-----------------|------|------------|---------------------|---------------------|---------|--------------|---------------|
| 505100120750020 | 7601 | 1.2        | 0.67                | 75                  | 670     | 2.3          | 10            |
| 505100251060020 | 7602 | 2.5        | 0.86                | 106                 | 860     | 5.3          | 10            |
| 505100401320020 | 7603 | 4          | 0.98                | 132                 | 980     | 9.6          | 10            |

## Blueprint