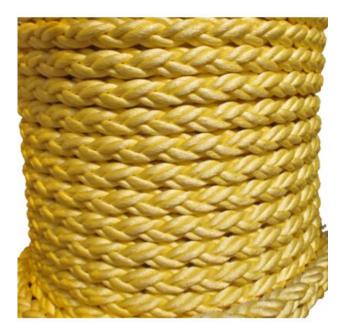

## Typical application: Mooring

Generally: Due to a technically reinforced composition of high tenacity superdan and polyester yarns has retained its superior strength. When combined with a unique double construction cover yarns, this composition provides superior abrasion resistance compared to conventional constructed ropes. Fiber Content: Superdan and Polyester fiber

Specific Gravity: 0.99 (Float) Melting Point: 165°C/265°C Water Absorption: 0~1% Elongation at break: 18~20% According to INTERTANKO:s and OCIMF:s guidelines

Rope construction: 8-strand (4x2)

Blueprint