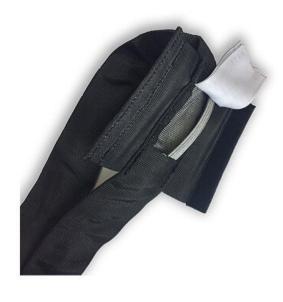

## **Product information**

**Design:** Especially developed for spotlight installations in theater and show business. Steel wire ropes covered with "seamless" black protection sleeve.

Length: Available in standard lengths 1 m, 1,5 m and 2 m. Other length on request.

Marking: CE-marked, The slings are provided with a white label with manufacturer's symbol, working load limit (WLL), length.

Safety factor: 5:1

| Part code       | EWL<br>m | WLL<br>ton | Colour |
|-----------------|----------|------------|--------|
| 168100100100010 | 1        | 1          | Black  |
| 168100100150010 | 1.5      | 1          | Black  |
| 168100100200010 | 2        | 1          | Black  |
| 168100200100010 | 1        | 2          | Black  |
| 168100200150010 | 1.5      | 2          | Black  |
| 168100200200010 | 2        | 2          | Black  |