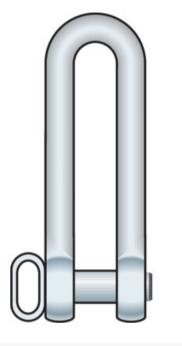

## Product information

For extracting of steel tongue.

Design: Forged shackle U-bolt extra deep. Screw with big eye for simple handling.

Marking: According to standard, CE-marked Finish: Galvanized Standard: SMS 1577C, EN 13889

Safety factor: 4.5 Grade: 3

| Part code    | Code    | WLL<br>ton | Thread<br>mm | A mm | c* mm | D<br>mm | k<br>mm | m<br>mm | Weight<br>kg | Delivery time |
|--------------|---------|------------|--------------|------|-------|---------|---------|---------|--------------|---------------|
| 420100900110 | SPONT.9 | 9          | M39          | 48   | 370   | 32      | 50      | 100     | 8.3          | 10            |