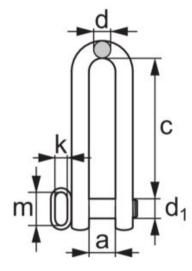

Safety factor: 4.5 Grade: 3

| Part code    | Code    | WLL<br>ton | Thread<br>mm | A mm | c* mm | D<br>mm | k<br>mm | m<br>mm | Weight<br>kg | Delivery time |
|--------------|---------|------------|--------------|------|-------|---------|---------|---------|--------------|---------------|
| 420100900110 | SPONT.9 | 9          | M39          | 48   | 370   | 32      | 50      | 100     | 8.3          | 10            |

Blueprint