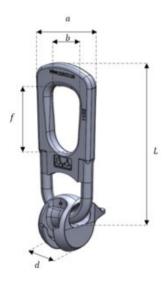

| Part code    | Load grp. t | a<br>mm | b<br>mm | d<br>mm | f<br>mm | L<br>mm | Weight<br>kg | Delivery time |
|--------------|-------------|---------|---------|---------|---------|---------|--------------|---------------|
| 650210013001 | 1-1.3       | 73      | 43.5    | 34      | 70.5    | 160     | 0.95         | 10            |
| 650210025001 | 1.5-2.5     | 88      | 50      | 42      | 85      | 190     | 1.5          | 10            |
| 650210050001 | 3-5         | 110     | 67.5    | 55      | 88      | 244     | 3.18         | 10            |
| 650210100001 | 6-10        | 159     | 82      | 74      | 116     | 342     | 9.12         | 10            |
| 650210200001 | 12-20       | 183     | 106     | 110     | 123.5   | 430     | 20.2         | 10            |