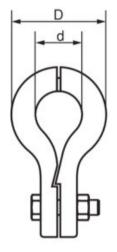

Finish: Hot dip galvanized.

**Note:** Before tightening the nuts, be sure that the steel wire rope is tight in the thimble groove.

| Part code    | Rope Ø range<br>mm | A mm | D<br>mm | d<br>mm | G<br>mm | L<br>mm | Delivery time |
|--------------|--------------------|------|---------|---------|---------|---------|---------------|
| 123100600100 | 5-6                | 12   | 36      | 16      | 26      | 74      | 5             |
| 123100950100 | 7-9.5              | 18   | 54      | 24      | 40      | 104     | 5             |
| 123101250100 | 10-12.5            | 25   | 74      | 30      | 58      | 144     | 5             |
| 123101650100 | 13-16.5            | 28   | 95      | 40      | 72      | 190     | 5             |
| 123102000100 | 17-20              | 37   | 166     | 68      | 80      | 244     | 10            |