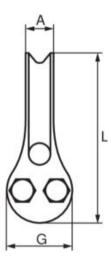

Finish: Hot dip galvanized.

**Note:** Before tightening the nuts, be sure that the steel wire rope is tight in the thimble groove.

| Part code    | Rope Ø range<br>mm | A mm | D<br>mm | d<br>mm | G<br>mm | L<br>mm | Delivery time |
|--------------|--------------------|------|---------|---------|---------|---------|---------------|
| 123100600100 | 5-6                | 12   | 36      | 16      | 26      | 74      | 5             |
| 123100950100 | 7-9.5              | 18   | 54      | 24      | 40      | 104     | 5             |
| 123101250100 | 10-12.5            | 25   | 74      | 30      | 58      | 144     | 5             |
| 123101650100 | 13-16.5            | 28   | 95      | 40      | 72      | 190     | 5             |
| 123102000100 | 17-20              | 37   | 166     | 68      | 80      | 244     | 10            |