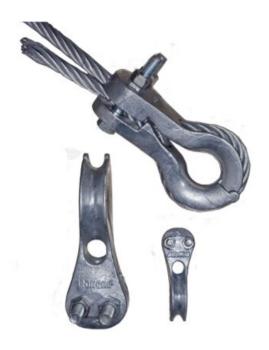

## **Product information**

A combination of wire rope clamp and thimble, approved for application in elevators and hoists. Two part thimble and recessed bolts, for easy mounting.

Material: Cast steel GS-60. Bolts and nuts in grade 8.8.

Finish: Hot dip galvanized.

**Note:** Before tightening the nuts, be sure that the steel wire rope is tight in the thimble groove.

| Part code    | Rope Ø range<br>mm | A mm | D<br>mm | d<br>mm | G<br>mm | L<br>mm | Delivery time |
|--------------|--------------------|------|---------|---------|---------|---------|---------------|
| 123100600100 | 5-6                | 12   | 36      | 16      | 26      | 74      | 5             |
| 123100950100 | 7-9.5              | 18   | 54      | 24      | 40      | 104     | 5             |
| 123101250100 | 10-12.5            | 25   | 74      | 30      | 58      | 144     | 5             |
| 123101650100 | 13-16.5            | 28   | 95      | 40      | 72      | 190     | 5             |
| 123102000100 | 17-20              | 37   | 166     | 68      | 80      | 244     | 10            |