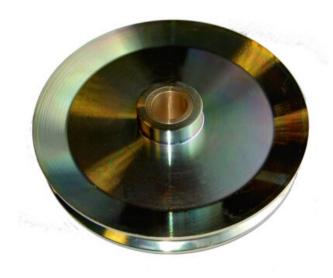

## **Product information**

**General:** Adapted for general purpose. Diameter relation app. 9 (lin  $\emptyset \times 9 = \emptyset E$ ).

**Design:** Turned out of steel for stable state and low weight. Bronze bushed. To be lubricated on the shaft.

Material: High strength construction steel, bush of red metal SS 5204-15.

Finish: Yellow zincified.

| Part code    | Code | Rope Ø range<br>mm | Bearing        | D<br>mm | E<br>mm | G<br>mm | L<br>mm | R<br>mm | Weight<br>kg | Delivery time |
|--------------|------|--------------------|----------------|---------|---------|---------|---------|---------|--------------|---------------|
| 140101200011 | 8012 | 12                 | Bronze bearing | 125     | 103     | 23      | 26      | 6,5     | 1.3          | 5             |
| 140101500011 | 8015 | 15                 | Bronze bearing | 150     | 125     | 28      | 33      | 8       | 2.1          | 5             |
| 140101800011 | 8018 | 18                 | Bronze bearing | 200     | 165     | 37      | 47      | 9,5     | 4.2          | 5             |
| 140102300011 | 8023 | 23                 | Bronze bearing | 250     | 210     | 43      | 50      | 12      | 8.3          | 5             |