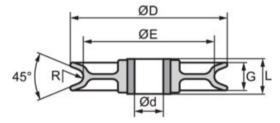

Material: High strength construction steel, bush of red metal SS 5204-15.

Finish: Yellow zincified.

| Part code    | Code | Rope Ø range<br>mm | Bearing        | D<br>mm | E<br>mm | G<br>mm | L<br>mm | R<br>mm | Weight<br>kg | Delivery time |
|--------------|------|--------------------|----------------|---------|---------|---------|---------|---------|--------------|---------------|
| 140101200011 | 8012 | 12                 | Bronze bearing | 125     | 103     | 23      | 26      | 6,5     | 1.3          | 5             |
| 140101500011 | 8015 | 15                 | Bronze bearing | 150     | 125     | 28      | 33      | 8       | 2.1          | 5             |
| 140101800011 | 8018 | 18                 | Bronze bearing | 200     | 165     | 37      | 47      | 9,5     | 4.2          | 5             |
| 140102300011 | 8023 | 23                 | Bronze bearing | 250     | 210     | 43      | 50      | 12      | 8.3          | 5             |

## Blueprint