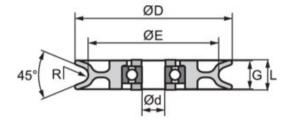

Material: Steel. Finish: Black chromating.

| Part code    | Code | Rope Ø range<br>mm | Bearing      | Bearing type | Max shaft load<br>kg | D<br>mm | E<br>mm | G<br>mm | L<br>mm | R<br>mm | d<br>mm | Delivery time |
|--------------|------|--------------------|--------------|--------------|----------------------|---------|---------|---------|---------|---------|---------|---------------|
| 140100300033 | 7103 | 3                  | Ball bearing | 6000-2Z      | 200                  | 60      | 48      | 11      | 12      | 1,7     | 10      | 5             |
| 140100400033 | 7104 | 4                  | Ball bearing | 6201-2Z      | 315                  | 80      | 64      | 13      | 14      | 2,2     | 12      | 5             |
| 140100500033 | 7105 | 5                  | Ball bearing | 6302-2Z      | 550                  | 100     | 80      | 16      | 17      | 2,8     | 12*     | 5             |
| 140100600033 | 7106 | 6                  | Ball bearing | 6304-2Z      | 795                  | 120     | 96      | 20      | 21      | 3,3     | 20      | 5             |

## Blueprint