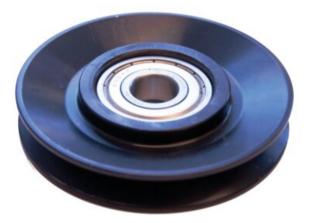

**Design:** Turned out of steel which result in stabil design and low weight. Even and smooth marks which spare the wire rope. Equipped with ball bearing and double protective plates (design 2Z) and shall not be lubricated. Comes with 2 spaces to be used together with the sheave to get the mounting dimension L.

Material: Steel. Finish: Black chromating.

| Part code    | Code | Rope Ø range<br>mm | Bearing      | Bearing type | Max shaft load<br>kg | D<br>mm | E<br>mm | G<br>mm | L<br>mm | R<br>mm | d<br>mm | Delivery time |
|--------------|------|--------------------|--------------|--------------|----------------------|---------|---------|---------|---------|---------|---------|---------------|
| 140100300033 | 7103 | 3                  | Ball bearing | 6000-2Z      | 200                  | 60      | 48      | 11      | 12      | 1,7     | 10      | 5             |
| 140100400033 | 7104 | 4                  | Ball bearing | 6201-2Z      | 315                  | 80      | 64      | 13      | 14      | 2,2     | 12      | 5             |
| 140100500033 | 7105 | 5                  | Ball bearing | 6302-2Z      | 550                  | 100     | 80      | 16      | 17      | 2,8     | 12*     | 5             |
| 140100600033 | 7106 | 6                  | Ball bearing | 6304-2Z      | 795                  | 120     | 96      | 20      | 21      | 3,3     | 20      | 5             |