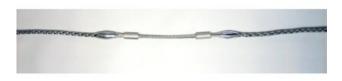

## **Cablegrip SL**

Product information

Rope construction: : Braided - triple, double and single. Material: : Steel wire - galvanized.

**Warning:** Margin of safety is applied to all specified breaking loads. Additional safety factors, depending on area of use should be applied. CERTEX recommends a safety factor of 3:1 for horizontal pulls and 5:1 for overhead pulling. The breaking load varies with the material, shape, and also the diameter of the product.