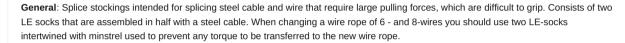

## **Cablegrip SL**

Product information

Rope construction: : Braided - triple, double and single. Material: : Steel wire - galvanized.

**Warning:** Margin of safety is applied to all specified breaking loads. Additional safety factors, depending on area of use should be applied. CERTEX recommends a safety factor of 3:1 for horizontal pulls and 5:1 for overhead pulling. The breaking load varies with the material, shape, and also the diameter of the product.