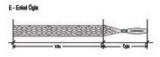

| Part code    | Rope Ø range<br>mm | MBL  | Length Eye | Length Net | Weight<br>kg | Delivery time |
|--------------|--------------------|------|------------|------------|--------------|---------------|
| 140602500240 | 19-25              | 4.54 | 250        | 2,340      | 1.4          | 10            |
| 140603150240 | 23-31              | 8.12 | 250        | 2,830      | 2.76         | 5             |

Blueprint