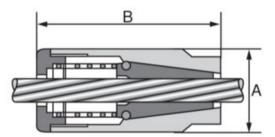

| Part code  | Code   | Rope diameter<br>mm | Max load<br>kN | A mm | B mm | Weight<br>kg | Delivery time |
|------------|--------|---------------------|----------------|------|------|--------------|---------------|
| 1209604017 | 604017 | 9.6                 | 102            | 35   | 77   | 0.39         | 10            |
| 1209604044 | 604044 | 13                  | 209            | 44   | 97   | 0.75         | 10            |
| 1209604073 | 604073 | 15                  | 300            | 50   | 103  | 1.1          | 5             |