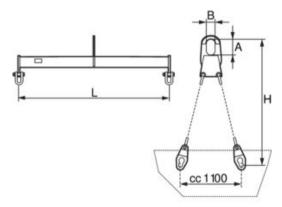

Proof: 1,5 x WLL.

Material: Hollow beam and plate of high-strength structural steel.

Marking: WLL and CE marking.

Finish: Yellow painted.

| Part code     | WLL<br>ton | Chain Ø<br>mm | A mm | B mm | H<br>mm | L<br>mm | Weight<br>kg | Delivery time |
|---------------|------------|---------------|------|------|---------|---------|--------------|---------------|
| 62056600SC070 | 7          | 10            | 200  | 90   | 1,400   | 1,950   | 120          | 10            |
| 62056600SC100 | 10         | 13            | 200  | 90   | 1,400   | 1,950   | 140          | 10            |
| 62056600SC140 | 14         | 13            | 250  | 120  | 1,400   | 1,950   | 180          | 10            |

## Blueprint