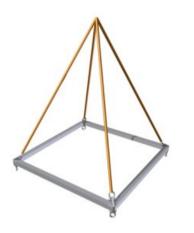

## CERTEX

General: Demountable lifting beams in aluminium. The beams are easily assembled and disassembled. Each beam is delivered in its entirety. The beams can be provided with other accessories such as hooks, wire rope slings, chain slings or textile slings. Design: Aluminium spacers for light weight. The corners can be fixated to two of the spacers for easy assembly/disassembly. Proof: 2 x WLL according to EN 131 55

Marking: According to Machinery Directive 2006/42/EG Finish: Steel details are galvanized, no other surface treatment is made. Note: Smaller sizes are made upon request. Short side must always be 80% of the long side.