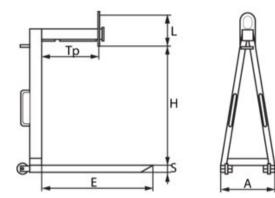

| Part code | Code | WLL<br>ton | Height<br>m | A mm | E<br>mm | H<br>mm | L<br>mm | S<br>mm | Tp max. mm | Weight<br>kg | Delivery time |
|-----------|------|------------|-------------|------|---------|---------|---------|---------|------------|--------------|---------------|
| 62016010  | 6010 | 1.5        | 1.3         | 560  | 1,150   | 1,300   | 360     | 60      | 650        | 130          | 10            |
| 62016011  | 6011 | 2.5        | 1.3         | 560  | 1,150   | 1,300   | 380     | 60      | 650        | 150          | 10            |

## Blueprint