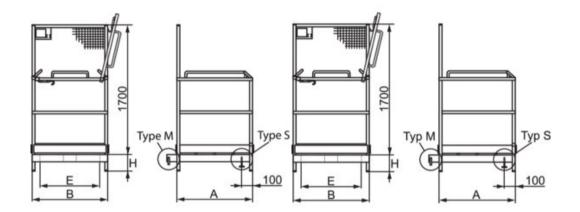

**Design:** Load-bearing welded hollow-beam construction with scuff plate, and nonslip flooring of expanded metal. The basket has a protective grille on the truck frame, tubular handrails, a lockable boom, and a locking device for thecounterbalance option as well as fork lifts with stabilizer legs. The choice of basket has to take into account the type of truck, the lifting capacity, and the width.

TK-503: Designed for counterbalanced fork lifts - no legs.

TK-504: Designed for counterbalanced fork lifts — with legs.

TK-505: Designed for fork lifts with stabilizers — with legs.

Proof: Function tested.

Material: Hollow-beam and plate of high-strength structural steel.
Marking: Sign according to standard SS 3628.
Finish: Yellow painted.
Note: Before use basket and fork lift has to be initially inspected together.

| Part code | Code   | WLL<br>ton | Basket weight<br>kg | Door type | Locking device* | Fork tubes<br>mm | Max. number of persons | A mm  | B mm  | E<br>mm | H<br>mm | Weight<br>kg | Delivery time |
|-----------|--------|------------|---------------------|-----------|-----------------|------------------|------------------------|-------|-------|---------|---------|--------------|---------------|
| 6225TK503 | TK-503 | 0.215      | 85                  | Boom      | М               | 155x60           | 1                      | 1,000 | 1,000 | 894     | 70      | 300          | 10            |
| 6225TK504 | TK-504 | 0.3        | 100                 | Boom      | М               | 220x100          | 2                      | 1,200 | 800   | 594     | 240     | 400          | 10            |
| 6225TK505 | TK-505 | 0.3        | 100                 | Boom      | S               | 220x100          | 2                      | 1,200 | 800   | 594     | 240     | 400          | 10            |