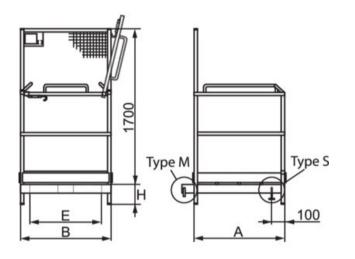

**Design:** Load-bearing welded hollow-beam construction with scuff plate, and nonslip flooring of expanded metal. The basket has a protective grille on the truck frame, tubular handrails, a lockable boom, and a locking device for thecounterbalance option as well as fork lifts with stabilizer legs. The choice of basket has to take into account the type of truck, the lifting capacity, and the width.

TK-503: Designed for counterbalanced fork lifts - no legs.

TK-504: Designed for counterbalanced fork lifts — with legs.

TK-505: Designed for fork lifts with stabilizers — with legs.

Proof: Function tested.

Material: Hollow-beam and plate of high-strength structural steel.
Marking: Sign according to standard SS 3628.
Finish: Yellow painted.
Note: Before use basket and fork lift has to be initially inspected together.

| Part code | Code   | WLL<br>ton | Basket weight<br>kg | Door type | Locking device* | Fork tubes<br>mm | Max. number of persons | A mm  | B mm  | E<br>mm | H<br>mm | Weight<br>kg | Delivery time |
|-----------|--------|------------|---------------------|-----------|-----------------|------------------|------------------------|-------|-------|---------|---------|--------------|---------------|
| 6225TK503 | TK-503 | 0.215      | 85                  | Boom      | М               | 155x60           | 1                      | 1,000 | 1,000 | 894     | 70      | 300          | 10            |
| 6225TK504 | TK-504 | 0.3        | 100                 | Boom      | М               | 220x100          | 2                      | 1,200 | 800   | 594     | 240     | 400          | 10            |
| 6225TK505 | TK-505 | 0.3        | 100                 | Boom      | S               | 220x100          | 2                      | 1,200 | 800   | 594     | 240     | 400          | 10            |