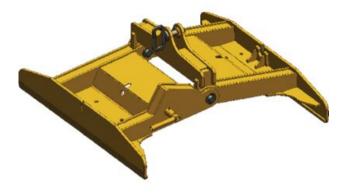

## **Concrete Lifter HDF**

Product information

## CERTEX

**General:** For lifting of concrete plates type HDF i a horisontal position and for standard HDF-plates of 1200 mm in width. The HDF-lifter can be used as a single lifter or in pair together with a spreader beam. Easy opened by the handle and automatic locking when fitted to the concrete plate. Dilivered with security chain to be used with the clamp.

Material: Plate of high strength structural steel. Marking: WLL and CE-marking. Finish: Yellow painted.

| WLL  | L<br>mm   | B mm  | H<br>mm | K<br>mm   | Weight<br>kg | Delivery time |
|------|-----------|-------|---------|-----------|--------------|---------------|
| 2.75 | 1180-1235 | 600   | 350-440 | 1130-1143 | 180          | 10            |
| 3.5  | 1180-1235 | 1,250 | 350-440 | 1130-1143 | 210          | 10            |
| 5    | 1180-1235 | 2,000 | 350-440 | 1130-1143 | 260          | 10            |