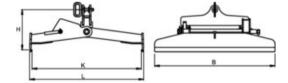

Material: Plate of high strength structural steel. Marking: WLL and CE-marking. Finish: Yellow painted.

| WLL  | L<br>mm   | B mm  | H<br>mm | K<br>mm   | Weight<br>kg | Delivery time |
|------|-----------|-------|---------|-----------|--------------|---------------|
| 2.75 | 1180-1235 | 600   | 350-440 | 1130-1143 | 180          | 10            |
| 3.5  | 1180-1235 | 1,250 | 350-440 | 1130-1143 | 210          | 10            |
| 5    | 1180-1235 | 2,000 | 350-440 | 1130-1143 | 260          | 10            |

Blueprint