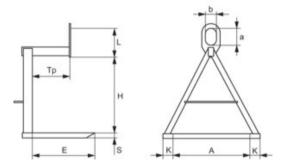

Proof: Batch proof 1,5 x max last.

Material: Hollow beam and plate of high-strength structural steel.

Marking: CE-marked, Maximum load.

Finish: Yellow painted.

| Part code | WLL<br>ton | Тр  | A mm | E<br>mm | H<br>mm | K<br>mm | L<br>mm | S<br>mm | a<br>mm | b<br>mm | Weight<br>kg | Delivery time |
|-----------|------------|-----|------|---------|---------|---------|---------|---------|---------|---------|--------------|---------------|
| 65616063  | 0.3        | 210 | 450  | 350     | 450     | 50      | 175     | 30      | 100     | 60      | 11           | 10            |

## Blueprint