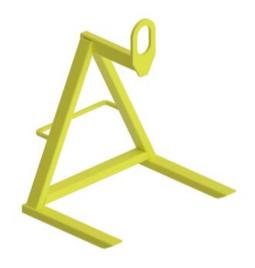

## **Product information**

Lifting fork for handling concrete road-barrier elements.

**Design:** Welded hollow-beam design with fixed lifting plate offers light weight and simple handling, without the need to reconfigure for loaded or unloaded lift positions.