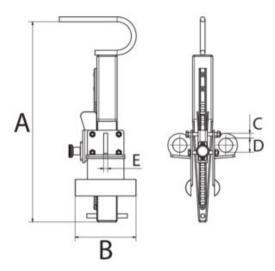

Marking: According to standard, ID, code and class.

Standard: EN 795

| Part code    | Max. number of persons | A mm | B mm | C mm | D<br>mm | E<br>mm | Weight<br>kg | Delivery time |
|--------------|------------------------|------|------|------|---------|---------|--------------|---------------|
| 825300100060 | 1                      | 493  | 150  | 35   | 12      | 10      | 4.9          | 5             |

## Blueprint