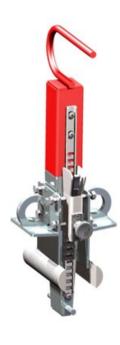

## **Product information**

Fall protection for HDF precast concrete. Temporary anchoring point for personal fall protection - for one person. To be used when assembling HDF precast concrete, placed between two concrete elements.