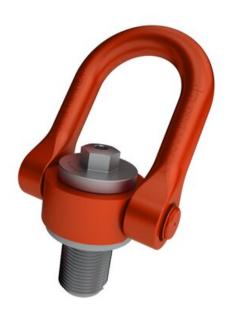

# **Double Swivel Lifting Ring Codipro Giga DSS**

### **Product information**

The universal swivel shackle GIGA DSS is a double swivel ring. It is specially designed for simultaneously lifting androtating of very heavy loads. Its double swivel action ensures perfect alignment with the sling.

#### Features:

- Swiveling under load
- Usable for any kind of heavy lifting operation
- The tightening torque is stamped on all lifting rings in the GRADUP range.

Material: High tensile steel

Marking: According to standard, CE-marked Temperature range: -20°C up to +200°C