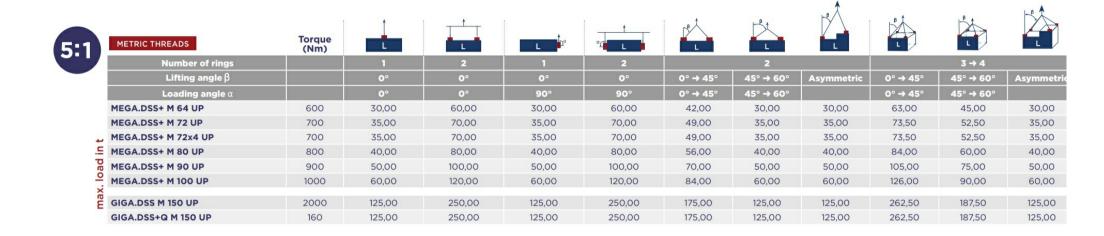

e GRADUP range.

Material: High tensile steel

Marking: According to standard, CE-marked Temperature range: -20°C up to +200°C

**Standard:** EN 1677-1 except grade/WLL

Safety factor: 5:1

| Part code         | WLL<br>ton | Thread     | Torque<br>Nm | A<br>mm | B<br>mm | C<br>mm | D<br>mm | E<br>mm | F<br>mm | G<br>mm | L1<br>mm | S1<br>mm | S2<br>mm | Weight<br>kg | Delivery time |
|-------------------|------------|------------|--------------|---------|---------|---------|---------|---------|---------|---------|----------|----------|----------|--------------|---------------|
| 4215GIGADSSM150UP | 125        | M 150 (x6) | 2,000        | 271     | 115     | 290     | 353     | 302     | 544     | 103     | 228      | 41       | 105      | 268          | 10            |

## Lifting table



## Blueprint