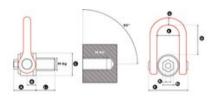

## Blueprint

**Standard:** EN 1677-1 except grade/WLL

Safety factor: 5:1

| Part code         | WLL<br>ton | Thread     | Torque<br>Nm | A<br>mm | B<br>mm | C<br>mm | D<br>mm | E<br>mm | F<br>mm | G<br>mm | L1<br>mm | S1<br>mm | S2<br>mm | Weight<br>kg | Delivery time |
|-------------------|------------|------------|--------------|---------|---------|---------|---------|---------|---------|---------|----------|----------|----------|--------------|---------------|
| 4215GIGADSSM150UP | 125        | M 150 (x6) | 2,000        | 271     | 115     | 290     | 353     | 302     | 544     | 103     | 228      | 41       | 105      | 268          | 10            |