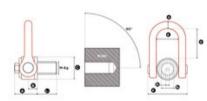

## Blueprint

**Standard:** EN 1677-1 except grade/WLL

Safety factor: 5:1

| Part code         | WLL<br>ton | Thread     | Torque<br>Nm | A<br>mm | B<br>mm | C<br>mm | D<br>mm | E<br>mm | F<br>mm | G<br>mm | L1<br>mm | S1<br>mm | S2<br>mm | Weight<br>kg | Delivery time |
|-------------------|------------|------------|--------------|---------|---------|---------|---------|---------|---------|---------|----------|----------|----------|--------------|---------------|
| 4215GIGADSSM150UP | 125        | M 150 (x6) | 2,000        | 271     | 115     | 290     | 353     | 302     | 544     | 103     | 228      | 41       | 105      | 268          | 10            |