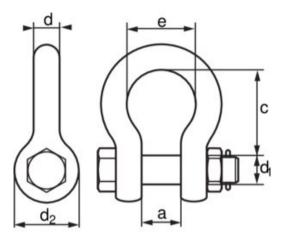

## Product information

Forged by dimension according to SMS 1577 type A.

Material: Alloy steel grade 8.

Marking: WLL. Finish: Painted.

Note: Not to be heat treated.

Safety factor: 4:1

Grade: 8

| Part Code    | WLL<br>ton | Thread<br>mm | A<br>mm | C<br>mm | D<br>mm | D2<br>mm | E<br>mm | Weight<br>kg | Delivery time |
|--------------|------------|--------------|---------|---------|---------|----------|---------|--------------|---------------|
| 420100200460 | 2          | M10          | 15      | 34      | 11      | 26       | 26      | 0.14         | 10            |
| 420100320460 | 3.2        | M12          | 20      | 49      | 13      | 35       | 35      | 0.25         | 10            |