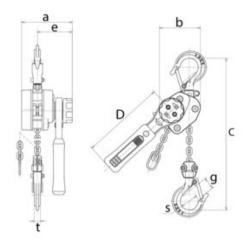

its smooth gear mechanism.

**Material:** High impact aluminium housing, nickel-plated load chain in grade 10. **Marking:** CE-marked, Type plate with WLL, CE-marking and serial number.

Finish: Surface treated aluminium.

Safety factor: 4:1.

| Part code       | Code      | WLL<br>ton | Lifting height<br>m | Number of falls | Load chain<br>mm | Weight<br>kg | Delivery time |
|-----------------|-----------|------------|---------------------|-----------------|------------------|--------------|---------------|
| 500500030150040 | LX003S015 | 0.25       | 1.5                 | 1               | 3.2 x 9.0        | 1.7          | 10            |
| 500500050150040 | LX005S015 | 0.5        | 1.5                 | 1               | 4.3 x 12.0       | 2.7          | 10            |

## Blueprint