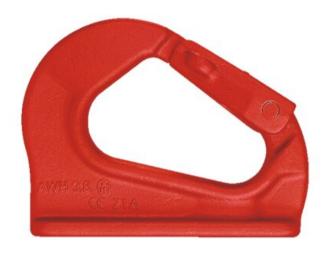

## **Excavator Hook**

## **Product information**

**Design:** Weldable hook for excavators, wheel loader or other applications where a weldable hook is needed.

Material: Alloy steel.

Note: Welding has to be done by competent welder. Please read welding instructions.

Warning: The hook part may not be heat-treated.

Safety factor: 4:1

| Part code    | Code    | WLL<br>ton | EWL | L<br>mm | H<br>mm | G<br>mm | B mm | C mm | Weight<br>kg | Delivery time |
|--------------|---------|------------|-----|---------|---------|---------|------|------|--------------|---------------|
| 420500130350 | HAS 1.3 | 1.3        | 95  | 95      | 74      | 20      | 25   | 34   | 0.68         | 10            |
| 420500380350 | HAS 3.8 | 3.8        | 132 | 132     | 106     | 26      | 35   | 40   | 1.42         | 10            |
| 420500630350 | HAS 6.3 | 6.3        | 167 | 167     | 133     | 29      | 45   | 49   | 2.96         | 10            |
| 420501000350 | HAS 10  | 10         | 175 | 175     | 136     | 29      | 50   | 49   | 4.03         | 10            |