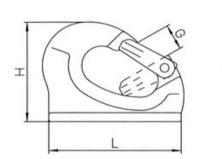

Warning: The hook part may not be heat-treated.

Safety factor: 4:1

| Part code    | Code    | WLL<br>ton | EWL | L<br>mm | H<br>mm | G<br>mm | B mm | C mm | Weight<br>kg | Delivery time |
|--------------|---------|------------|-----|---------|---------|---------|------|------|--------------|---------------|
| 420500130350 | HAS 1.3 | 1.3        | 95  | 95      | 74      | 20      | 25   | 34   | 0.68         | 10            |
| 420500380350 | HAS 3.8 | 3.8        | 132 | 132     | 106     | 26      | 35   | 40   | 1.42         | 10            |
| 420500630350 | HAS 6.3 | 6.3        | 167 | 167     | 133     | 29      | 45   | 49   | 2.96         | 10            |
| 420501000350 | HAS 10  | 10         | 175 | 175     | 136     | 29      | 50   | 49   | 4.03         | 10            |

## Blueprint