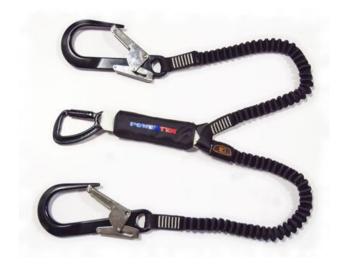

## Product information

Shock absorbing lanyard with double flexible legs for ease of use and increased safety.

Suitable for applications where repositioning of hooks is needed, such as tower or ladder climbing.

Tri lock carabiner and 2 snap hook FS 90 Alu (60 mm opening).

Hand washing: Up to 40°C.

Type: Double (Y).

Marking: According to standard, Supplier symbol, product id, art no, serial no, production year, standards, max load, CE.