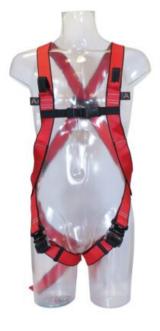

Rear / dorsal D-ring

## Chest anchoring

Harness P0902 is connected to the moveable part of the guided fall arrester by attaching both chest A-points.

Delivered with a bag for storage.