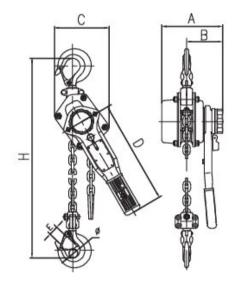

## Lever Hoist POWERTEX PLH-S1

Safety factor: 4:1

| Part code       | WLL<br>ton | Lifting height<br>m | Number of falls | A mm | B mm | C mm | D<br>mm | E<br>mm | H min<br>mm | Ø<br>mm | Weight<br>kg | Delivery time |
|-----------------|------------|---------------------|-----------------|------|------|------|---------|---------|-------------|---------|--------------|---------------|
| 500500050150090 | 0.5        | 1.5                 | 1               | 150  | 90   | 118  | 253     | 22      | 280         | 20      | 5.3          | 5             |
| 500500100300090 | 1          | 3                   | 1               | 156  | 95   | 138  | 278     | 26      | 330         | 25      | 8.1          | 10            |
| 500500100150090 | 1          | 1.5                 | 1               | 156  | 95   | 138  | 278     | 25      | 330         | 26      | 8.1          | 5             |