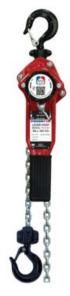

## Lever Hoist POWERTEX PLH-S1

Safety factor: 4:1

| Part code       | WLL<br>ton | Lifting height<br>m | Number of falls | A mm | B mm | C mm | D<br>mm | E<br>mm | H min<br>mm | Ø<br>mm | Weight<br>kg | Delivery time |
|-----------------|------------|---------------------|-----------------|------|------|------|---------|---------|-------------|---------|--------------|---------------|
| 500500050150090 | 0.5        | 1.5                 | 1               | 150  | 90   | 118  | 253     | 22      | 280         | 20      | 5.3          | 5             |
| 500500100300090 | 1          | 3                   | 1               | 156  | 95   | 138  | 278     | 26      | 330         | 25      | 8.1          | 10            |
| 500500100150090 | 1          | 1.5                 | 1               | 156  | 95   | 138  | 278     | 25      | 330         | 26      | 8.1          | 5             |