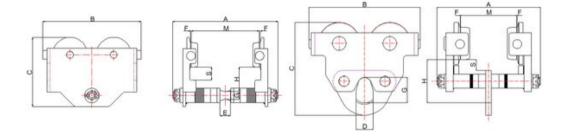

y label for adhering over white nameplate for use in the entertainment industry.

Static test coefficient: WLL x 1,5.

Marking: According to standard, WLL, CE and individual serial number.

**Finish:** Black painted. **Standard:** EN 13157

Safety factor: 4:1

| Part code       | WLL<br>ton | Beam width | Wheel Ø outside/inside<br>mm | Minimum radius<br>mm | Weight<br>kg | Delivery time |
|-----------------|------------|------------|------------------------------|----------------------|--------------|---------------|
| 502500101880050 | 1          | 66-188     | 96,2/68                      | 1,000                | 15           | 10            |
| 502500502120050 | 5          | 114-212    | 143,7/110                    | 1,400                | 44           | 10            |

## Blueprint