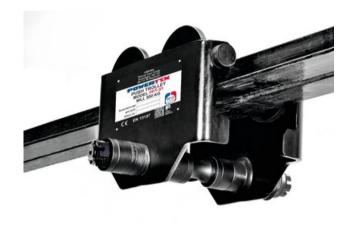

## **Push Trolley POWERTEX PPT-S1**

## **Product information**

POWERTEX push trolley operated by pushing. A compact and low buildt design with low dead weight in a solid steel construction. It includes mechanical stops to ensure that the trolley is kept on the beam in case of an accident (anti-drop + anti-tilt). Fits most types of beam profiles and most brands of lifting blocks and electric hoists. Wheels with ball bearings.

Supplied with grey label for adhering over white nameplate for use in the entertainment industry.

Static test coefficient: WLL x 1,5.

Marking: According to standard, WLL, CE and individual serial number.

**Finish:** Black painted. **Standard:** EN 13157

Safety factor: 4:1

| Part code       | WLL<br>ton | Beam width | Wheel Ø outside/inside<br>mm | Minimum radius<br>mm | Weight<br>kg | Delivery time |
|-----------------|------------|------------|------------------------------|----------------------|--------------|---------------|
| 502500101880050 | 1          | 66-188     | 96,2/68                      | 1,000                | 15           | 10            |
| 502500502120050 | 5          | 114-212    | 143,7/110                    | 1,400                | 44           | 10            |