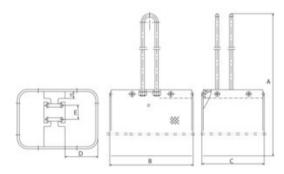

Blackline BK products are suitable to be used in theatres and entertainment industry.

Material: PVC-coated canvas, steel frame/holding pillars.

Finish: Black.

| Part code     | For hoist             | A mm | B mm | C mm | D<br>mm | E<br>mm | Delivery time |
|---------------|-----------------------|------|------|------|---------|---------|---------------|
| 5097PCB100300 | Chain Block PCB 0,5 t | 360  | 120  | 90   | 47      | 20      | 5             |
| 5097PCB100301 | Chain Block PCB 1 t   | 412  | 145  | 90   | 47      | 27      | 10            |
| 5097PCB100302 | Chain Block PCB 2 t   | 426  | 145  | 110  | 60      | 35      | 10            |

## Blueprint