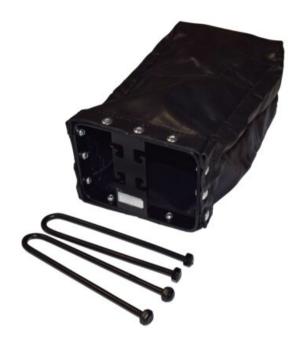

## **Chain Bag POWERTEX**

## **Product information**

POWERTEX Chain bags are durable and designed to be easily mounted to chain blocks. They can contain up to 10 meter of chains.

- Universal Fits many brands and models of chain hoists in the market
- Easy to mount without dismantling the hoist
- Comes in two different sizes
- The chain bags can be combined with POWERTEX Chain Block both Blackline BK and standard S1 and S2 versions.

Blackline BK products are suitable to be used in theatres and entertainment industry.

Material: PVC-coated canvas, steel frame/holding pillars.

Finish: Black.

| Part code     | For hoist             | A mm | B mm | C mm | D<br>mm | E<br>mm | Delivery time |
|---------------|-----------------------|------|------|------|---------|---------|---------------|
| 5097PCB100300 | Chain Block PCB 0,5 t | 360  | 120  | 90   | 47      | 20      | 5             |
| 5097PCB100301 | Chain Block PCB 1 t   | 412  | 145  | 90   | 47      | 27      | 10            |
| 5097PCB100302 | Chain Block PCB 2 t   | 426  | 145  | 110  | 60      | 35      | 10            |